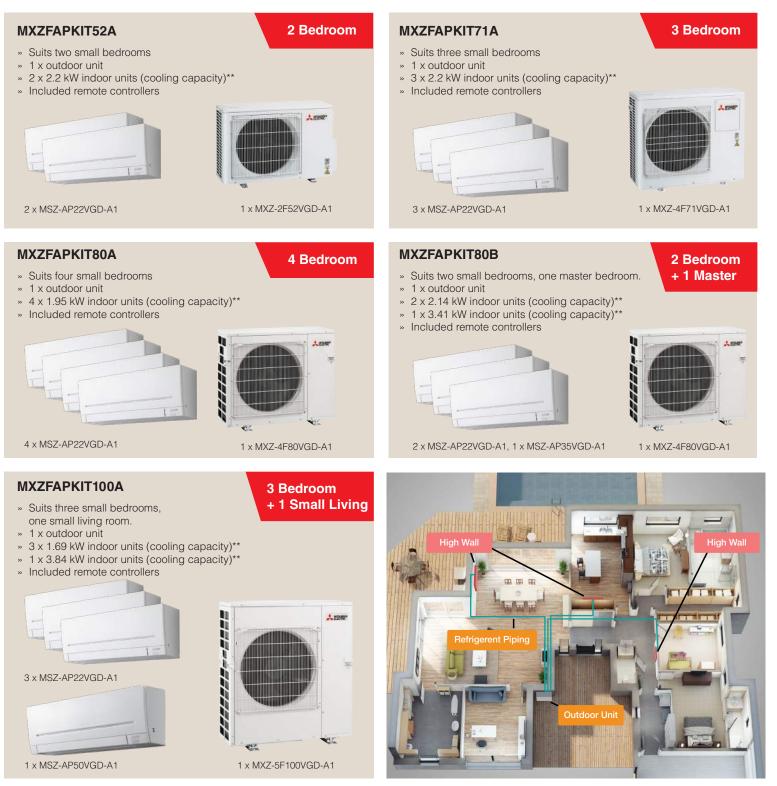

## **MXZ Multi Split Kits**

CONNECT MULTIPLE INDOOR UNITS TO A SINGLE OUTDOOR UNIT.

- » Providing greater efficiency and flexibility to choose the indoor units best suited to each area in your home, working from a single outdoor unit.
- » We have applied a 'low noise function' to these multi room units, ensuring that outdoor sound levels remain as low as possible during operation.\*

\*Cooling and heating capacity may lower if this function is activated. Changing the setting is required to activate this function. Please explain about this function to your customers and ask them whether they want to use it.

\*\*Rated capacity of indoor units varies based on connected

combination of indoor units and outdoor unit.

\*\*Room sizes are only indicative. Air conditioning systems must be

sized for a room as per the heat load calculation.